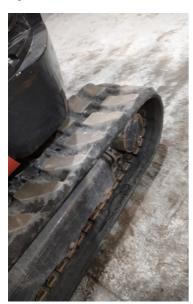

Date 2025-03-31 11:55 - 12:09

Job duration 2:0:00
Driving duration 00:00:00
Distance travelled 0 km

Notes 750HR MINOR SERVICE

Customer/Technician

Resource notes

Order part to be repair right arm pipe

| *                                                                                    |     |
|--------------------------------------------------------------------------------------|-----|
| General check/adjust driver belts                                                    | Yes |
| General inspections/safety checks                                                    | yes |
| General inspections/safety checks                                                    | yes |
| Grease & Lubricate Pins & bushes                                                     | Yes |
| Grease all nipples                                                                   | yes |
| Hand controls (operate correctly)                                                    | Yes |
| Handbrake (functional)                                                               | yes |
| Inspect track tension                                                                | yes |
| Inspect/top up coolant (litres used)                                                 | yes |
| Meter Reading                                                                        | 682 |
| Operational inspection controls and safety locks Air conditioner/heater              | Yes |
| Operational inspection controls and safety locks<br>Attachment controls              | Yes |
| Operational inspection controls and safety locks Battery charger rate                | Yes |
| Operational inspection controls and safety locks<br>Engine shut off                  | Yes |
| Operational inspection controls and safety locks Engine speed high                   | Yes |
| Operational inspection controls and safety locks Engine speed low idle               | Yes |
| Operational inspection controls and safety locks E-STOPS                             | Yes |
| Operational inspection controls and safety locks Flow test hyd system( Ref. WSM)     | Yes |
| Operational inspection controls and safety locks<br>Horn hazard & warning devices    | Yes |
| Operational inspection controls and safety locks Hour & tachometer                   | Yes |
| Operational inspection controls and safety locks<br>Hydraulic auxiliary operation    | Yes |
| Operational inspection controls and safety locks Instruments & Gauges                | Yes |
| Operational inspection controls and safety locks<br>Lights - Interior                | Yes |
| Operational inspection controls and safety locks-<br>Lights head,signal, stop & work | Yes |
| Operational inspection controls and safety locks<br>Lights-warning                   | Yes |
| Operational inspection controls and safety locks                                     | Yes |

## Main relief pressure check: PSI =

| mani rener precedite entecki r er                                                        |     |
|------------------------------------------------------------------------------------------|-----|
| Operational inspection controls and safety locks No coolant leaks                        | Yes |
| Operational inspection controls and safety locks No exhaust leaks                        | Yes |
| Operational inspection controls and safety locks No fuel system leaks                    | Yes |
| Operational inspection controls and safety locks No oil leaks                            | Yes |
| Operational inspection controls and safety locks<br>Quick hitch                          | Yes |
| Operational inspection controls and safety locks Safety interlock function               | Yes |
| Operational inspection controls and safety locks<br>Seat belt operation & mounting       | Yes |
| Operational inspection controls and safety locks<br>Set clock & audio system             | Yes |
| Operational inspection controls and safety locks<br>Set service intervals                | Yes |
| Operational inspection controls and safety locks-<br>Switches & controls                 | Yes |
| Operational inspection controls and safety locks<br>Verify relief valve setting (attach) | Yes |
| Operational inspection controls and safety locks Windscreen wipers & washers             | Yes |
| Pre cleaner, cabin filter and outer air filter take out and blow out - Actioned?         | Yes |
| Tracks check/adjust track tension                                                        | Yes |

Plant No.

Overall View - Right hand side

**Tyre Condition 1** 

**Tyre Condition 2** 

**Tyre Condition 3** 

**Tyre Condition 4** 

**Australian Hammer Supplies Hire** Unit 3/32 Williamson Road Ingleburn NSW 2565