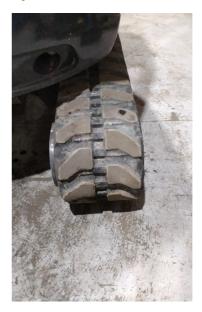

Date 2025-03-31 11:55 - 12:09

Job duration 2:0:00
Driving duration 00:00:00
Distance travelled 0 km

Notes 750HR MINOR SERVICE

Customer/Technician

Resource notes

Order part to be repair right arm pipe

| *                                                                                    |     |
|--------------------------------------------------------------------------------------|-----|
| General check/adjust driver belts                                                    | Yes |
| General inspections/safety checks                                                    | yes |
| General inspections/safety checks                                                    | yes |
| Grease & Lubricate Pins & bushes                                                     | Yes |
| Grease all nipples                                                                   | yes |
| Hand controls (operate correctly)                                                    | Yes |
| Handbrake (functional)                                                               | yes |
| Inspect track tension                                                                | yes |
| Inspect/top up coolant (litres used)                                                 | yes |
| Meter Reading                                                                        | 682 |
| Operational inspection controls and safety locks Air conditioner/heater              | Yes |
| Operational inspection controls and safety locks<br>Attachment controls              | Yes |
| Operational inspection controls and safety locks Battery charger rate                | Yes |
| Operational inspection controls and safety locks<br>Engine shut off                  | Yes |
| Operational inspection controls and safety locks Engine speed high                   | Yes |
| Operational inspection controls and safety locks Engine speed low idle               | Yes |
| Operational inspection controls and safety locks E-STOPS                             | Yes |
| Operational inspection controls and safety locks Flow test hyd system( Ref. WSM)     | Yes |
| Operational inspection controls and safety locks<br>Horn hazard & warning devices    | Yes |
| Operational inspection controls and safety locks Hour & tachometer                   | Yes |
| Operational inspection controls and safety locks<br>Hydraulic auxiliary operation    | Yes |
| Operational inspection controls and safety locks Instruments & Gauges                | Yes |
| Operational inspection controls and safety locks<br>Lights - Interior                | Yes |
| Operational inspection controls and safety locks-<br>Lights head,signal, stop & work | Yes |
| Operational inspection controls and safety locks<br>Lights-warning                   | Yes |
| Operational inspection controls and safety locks                                     | Yes |

## Main relief pressure check: PSI =

| mani rener precedite entecki r er                                                        |     |
|------------------------------------------------------------------------------------------|-----|
| Operational inspection controls and safety locks No coolant leaks                        | Yes |
| Operational inspection controls and safety locks No exhaust leaks                        | Yes |
| Operational inspection controls and safety locks No fuel system leaks                    | Yes |
| Operational inspection controls and safety locks No oil leaks                            | Yes |
| Operational inspection controls and safety locks<br>Quick hitch                          | Yes |
| Operational inspection controls and safety locks Safety interlock function               | Yes |
| Operational inspection controls and safety locks<br>Seat belt operation & mounting       | Yes |
| Operational inspection controls and safety locks<br>Set clock & audio system             | Yes |
| Operational inspection controls and safety locks<br>Set service intervals                | Yes |
| Operational inspection controls and safety locks-<br>Switches & controls                 | Yes |
| Operational inspection controls and safety locks<br>Verify relief valve setting (attach) | Yes |
| Operational inspection controls and safety locks Windscreen wipers & washers             | Yes |
| Pre cleaner, cabin filter and outer air filter take out and blow out - Actioned?         | Yes |
| Tracks check/adjust track tension                                                        | Yes |

Plant No.

Overall View - Right hand side

**Tyre Condition 1** 

**Tyre Condition 2** 

**Tyre Condition 3** 

**Tyre Condition 4** 

**Australian Hammer Supplies Hire** Unit 3/32 Williamson Road Ingleburn NSW 2565